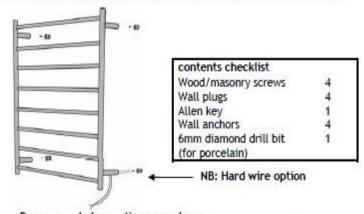

# Recommended mounting procedures

- > Put the towel rail against the wall in the desired position.
- Check that there are no cables within the wall in the area you are drilling into.
- Using a pencil, draw around the end of each tube to mark their positions on the wall - ensuring that the rail is square on the wall.
- Remove rail from the wall.
- Using a suitable drill bit and adequate drill, drill a hole into the tiles/wall to the required depth.
- Place a wall plug in the hole.
- Place a screw inside the wall anchor and then screw it into the wall plug. Wall anchors should be used where the radiator is being mounted onto plasterboard or tiles mounted on plasterboard.
- Put the towel rail on once all four anchors are in place then tighten using the Allen key provided.